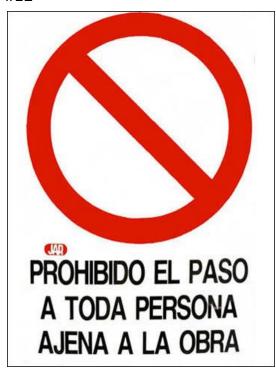

## **Scavenger Hunt Worksheet**

☐ Read the clues and find the signs. Use your Google Translate app to translate the sign pictures and write down the translations.

| Clue                                                                   | Sign<br>number | Machine Translation |
|------------------------------------------------------------------------|----------------|---------------------|
| 1- This sign can be seen around a construction zone!                   |                |                     |
| 2- You see this sign when the traffic is one way and you cannot enter! |                |                     |
| 3- You have to turn right or go straight!                              |                |                     |
| 4- You can pass only if you are a personnel!                           |                |                     |
| 5- If you see this sign you have to stop!                              |                |                     |
| 6- You might see this sign in a neighborhood with families!            |                |                     |
| 7- This sign can be seen around a hospital!                            |                |                     |
| 8- You have to be careful and wait for pedestrians!                    |                |                     |
| 9- You have to slow down if you see this sign!                         |                |                     |
| 10- This sign is related to parking hours!                             |                |                     |
| 11- You might see this sign around a train station!                    |                |                     |
| 12- You will be in trouble if you enter with your truck!               |                |                     |

## Answer Key:

- 1. #2
- 2. #11
- 3. #1
- 4. #12
- 5. #9
- 6. #3
- 7. #8
- 8. #4
- 9. #10
- 10.#5
- 11.#7
- 12.#6