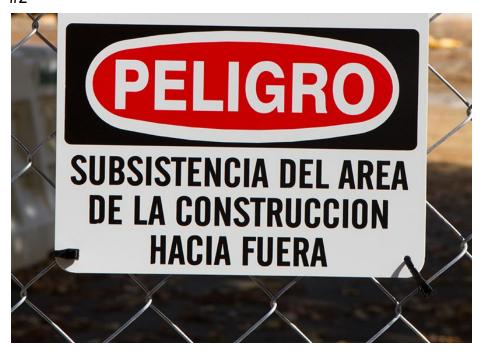

## **Scavenger Hunt Worksheet**

☐ Read the clues and find the signs. Use your Google Translate app to translate the sign pictures and write down the translations.

| Clue                                                                   | Sign<br>number | Machine Translation |
|------------------------------------------------------------------------|----------------|---------------------|
| 1- This sign can be seen around a construction zone!                   |                |                     |
| 2- You see this sign when the traffic is one way and you cannot enter! |                |                     |
| 3- You have to turn right or go straight!                              |                |                     |
| 4- You can pass only if you are a personnel!                           |                |                     |
| 5- If you see this sign you have to stop!                              |                |                     |
| 6- You might see this sign in a neighborhood with families!            |                |                     |
| 7- This sign can be seen around a hospital!                            |                |                     |
| 8- You have to be careful and wait for pedestrians!                    |                |                     |
| 9- You have to slow down if you see this sign!                         |                |                     |
| 10- This sign is related to parking hours!                             |                |                     |
| 11- You might see this sign around a train station!                    |                |                     |
| 12- You will be in trouble if you enter with your truck!               |                |                     |

## Answer Key:

- 1. #2
- 2. #11
- 3. #1
- 4. #12
- 5. #9
- 6. #3
- 7. #8
- 8. #4
- 9. #10
- 10.#5
- 11.#7
- 12.#6