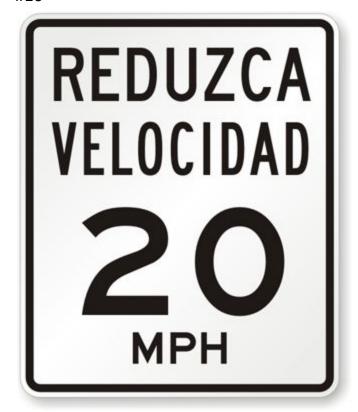

## **Scavenger Hunt Worksheet**

☐ Read the clues and find the signs. Use your Google Translate app to translate the sign pictures and write down the translations.

| Clue                                                                   | Sign<br>number | Machine Translation |
|------------------------------------------------------------------------|----------------|---------------------|
| 1- This sign can be seen around a construction zone!                   |                |                     |
| 2- You see this sign when the traffic is one way and you cannot enter! |                |                     |
| 3- You have to turn right or go straight!                              |                |                     |
| 4- You can pass only if you are a personnel!                           |                |                     |
| 5- If you see this sign you have to stop!                              |                |                     |
| 6- You might see this sign in a neighborhood with families!            |                |                     |
| 7- This sign can be seen around a hospital!                            |                |                     |
| 8- You have to be careful and wait for pedestrians!                    |                |                     |
| 9- You have to slow down if you see this sign!                         |                |                     |
| 10- This sign is related to parking hours!                             |                |                     |
| 11- You might see this sign around a train station!                    |                |                     |
| 12- You will be in trouble if you enter with your truck!               |                |                     |

## Answer Key:

- 1. #2
- 2. #11
- 3. #1
- 4. #12
- 5. #9
- 6. #3
- 7. #8
- 8. #4
- 9. #10
- 10.#5
- 11.#7
- 12.#6