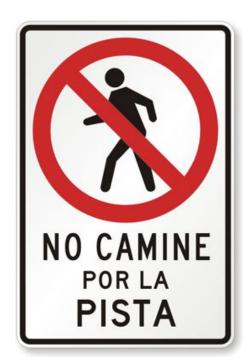

## **Scavenger Hunt Worksheet**

☐ Read the clues and find the signs. Use your Google Translate app to translate the sign pictures and write down the translations.

| Clue                                                                   | Sign<br>number | Machine Translation |
|------------------------------------------------------------------------|----------------|---------------------|
| 1- This sign can be seen around a construction zone!                   |                |                     |
| 2- You see this sign when the traffic is one way and you cannot enter! |                |                     |
| 3- You have to turn right or go straight!                              |                |                     |
| 4- You can pass only if you are a personnel!                           |                |                     |
| 5- If you see this sign you have to stop!                              |                |                     |
| 6- You might see this sign in a neighborhood with families!            |                |                     |
| 7- This sign can be seen around a hospital!                            |                |                     |
| 8- You have to be careful and wait for pedestrians!                    |                |                     |
| 9- You have to slow down if you see this sign!                         |                |                     |
| 10- This sign is related to parking hours!                             |                |                     |
| 11- You might see this sign around a train station!                    |                |                     |
| 12- You will be in trouble if you enter with your truck!               |                |                     |

## Answer Key:

- 1. #2
- 2. #11
- 3. #1
- 4. #12
- 5. #9
- 6. #3
- 7. #8
- 8. #4
- 9. #10
- 10.#5
- 11.#7
- 12.#6