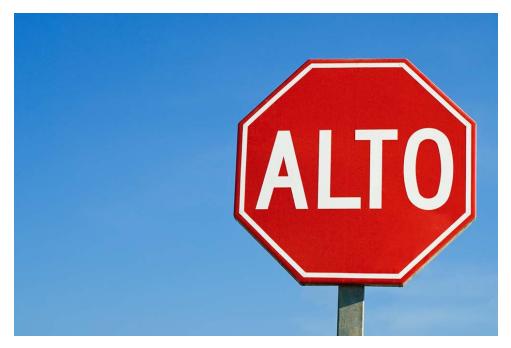

## **Scavenger Hunt Worksheet**

☐ Read the clues and find the signs. Use your Google Translate app to translate the sign pictures and write down the translations.

| Clue                                                                   | Sign<br>number | Machine Translation |
|------------------------------------------------------------------------|----------------|---------------------|
| 1- This sign can be seen around a construction zone!                   |                |                     |
| 2- You see this sign when the traffic is one way and you cannot enter! |                |                     |
| 3- You have to turn right or go straight!                              |                |                     |
| 4- You can pass only if you are a personnel!                           |                |                     |
| 5- If you see this sign you have to stop!                              |                |                     |
| 6- You might see this sign in a neighborhood with families!            |                |                     |
| 7- This sign can be seen around a hospital!                            |                |                     |
| 8- You have to be careful and wait for pedestrians!                    |                |                     |
| 9- You have to slow down if you see this sign!                         |                |                     |
| 10- This sign is related to parking hours!                             |                |                     |
| 11- You might see this sign around a train station!                    |                |                     |
| 12- You will be in trouble if you enter with your truck!               |                |                     |

## Answer Key:

- 1. #2
- 2. #11
- 3. #1
- 4. #12
- 5. #9
- 6. #3
- 7. #8
- 8. #4
- 9. #10
- 10.#5
- 11.#7
- 12.#6