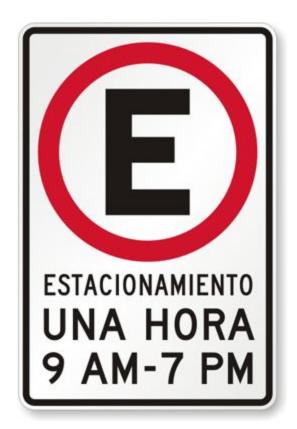

## **Scavenger Hunt Worksheet**

☐ Read the clues and find the signs. Use your Google Translate app to translate the sign pictures and write down the translations.

| Clue                                                                   | Sign<br>number | Machine Translation |
|------------------------------------------------------------------------|----------------|---------------------|
| 1- This sign can be seen around a construction zone!                   |                |                     |
| 2- You see this sign when the traffic is one way and you cannot enter! |                |                     |
| 3- You have to turn right or go straight!                              |                |                     |
| 4- You can pass only if you are a personnel!                           |                |                     |
| 5- If you see this sign you have to stop!                              |                |                     |
| 6- You might see this sign in a neighborhood with families!            |                |                     |
| 7- This sign can be seen around a hospital!                            |                |                     |
| 8- You have to be careful and wait for pedestrians!                    |                |                     |
| 9- You have to slow down if you see this sign!                         |                |                     |
| 10- This sign is related to parking hours!                             |                |                     |
| 11- You might see this sign around a train station!                    |                |                     |
| 12- You will be in trouble if you enter with your truck!               |                |                     |

## Answer Key:

- 1. #2
- 2. #11
- 3. #1
- 4. #12
- 5. #9
- 6. #3
- 7. #8
- 8. #4
- 9. #10
- 10.#5
- 11.#7
- 12.#6