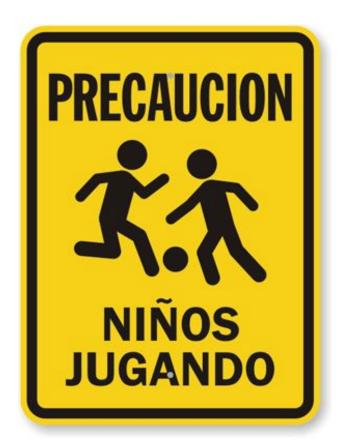

## **Scavenger Hunt Worksheet**

☐ Read the clues and find the signs. Use your Google Translate app to translate the sign pictures and write down the translations.

| Clue                                                                   | Sign<br>number | Machine Translation |
|------------------------------------------------------------------------|----------------|---------------------|
| 1- This sign can be seen around a construction zone!                   |                |                     |
| 2- You see this sign when the traffic is one way and you cannot enter! |                |                     |
| 3- You have to turn right or go straight!                              |                |                     |
| 4- You can pass only if you are a personnel!                           |                |                     |
| 5- If you see this sign you have to stop!                              |                |                     |
| 6- You might see this sign in a neighborhood with families!            |                |                     |
| 7- This sign can be seen around a hospital!                            |                |                     |
| 8- You have to be careful and wait for pedestrians!                    |                |                     |
| 9- You have to slow down if you see this sign!                         |                |                     |
| 10- This sign is related to parking hours!                             |                |                     |
| 11- You might see this sign around a train station!                    |                |                     |
| 12- You will be in trouble if you enter with your truck!               |                |                     |

## Answer Key:

- 1. #2
- 2. #11
- 3. #1
- 4. #12
- 5. #9
- 6. #3
- 7. #8
- 8. #4
- 9. #10
- 10.#5
- 11.#7
- 12.#6