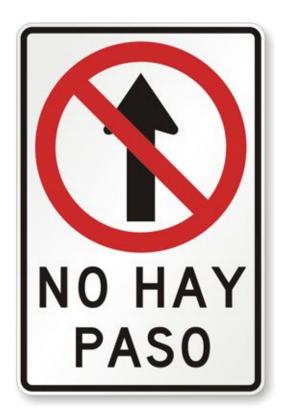

## **Scavenger Hunt Worksheet**

☐ Read the clues and find the signs. Use your Google Translate app to translate the sign pictures and write down the translations.

| Clue                                                                   | Sign<br>number | Machine Translation |
|------------------------------------------------------------------------|----------------|---------------------|
| 1- This sign can be seen around a construction zone!                   |                |                     |
| 2- You see this sign when the traffic is one way and you cannot enter! |                |                     |
| 3- You have to turn right or go straight!                              |                |                     |
| 4- You can pass only if you are a personnel!                           |                |                     |
| 5- If you see this sign you have to stop!                              |                |                     |
| 6- You might see this sign in a neighborhood with families!            |                |                     |
| 7- This sign can be seen around a hospital!                            |                |                     |
| 8- You have to be careful and wait for pedestrians!                    |                |                     |
| 9- You have to slow down if you see this sign!                         |                |                     |
| 10- This sign is related to parking hours!                             |                |                     |
| 11- You might see this sign around a train station!                    |                |                     |
| 12- You will be in trouble if you enter with your truck!               |                |                     |

## Answer Key:

- 1. #2
- 2. #11
- 3. #1
- 4. #12
- 5. #9
- 6. #3
- 7. #8
- 8. #4
- 9. #10
- 10.#5
- 11.#7
- 12.#6