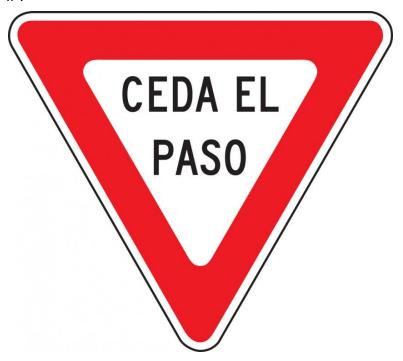

## **Scavenger Hunt Worksheet**

☐ Read the clues and find the signs. Use your Google Translate app to translate the sign pictures and write down the translations.

| Clue                                                                   | Sign<br>number | Machine Translation |
|------------------------------------------------------------------------|----------------|---------------------|
| 1- This sign can be seen around a construction zone!                   |                |                     |
| 2- You see this sign when the traffic is one way and you cannot enter! |                |                     |
| 3- You have to turn right or go straight!                              |                |                     |
| 4- You can pass only if you are a personnel!                           |                |                     |
| 5- If you see this sign you have to stop!                              |                |                     |
| 6- You might see this sign in a neighborhood with families!            |                |                     |
| 7- This sign can be seen around a hospital!                            |                |                     |
| 8- You have to be careful and wait for pedestrians!                    |                |                     |
| 9- You have to slow down if you see this sign!                         |                |                     |
| 10- This sign is related to parking hours!                             |                |                     |
| 11- You might see this sign around a train station!                    |                |                     |
| 12- You will be in trouble if you enter with your truck!               |                |                     |

## Answer Key:

- 1. #2
- 2. #11
- 3. #1
- 4. #12
- 5. #9
- 6. #3
- 7. #8
- 8. #4
- 9. #10
- 10.#5
- 11.#7
- 12.#6