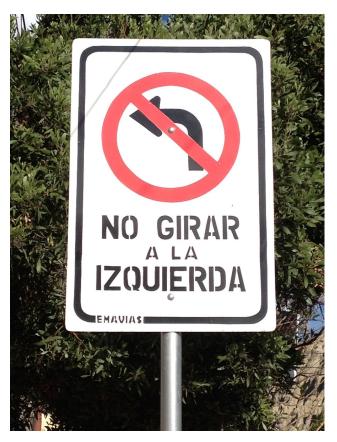

## **Scavenger Hunt Worksheet**

☐ Read the clues and find the signs. Use your Google Translate app to translate the sign pictures and write down the translations.

| Clue                                                                   | Sign<br>number | Machine Translation |
|------------------------------------------------------------------------|----------------|---------------------|
| 1- This sign can be seen around a construction zone!                   |                |                     |
| 2- You see this sign when the traffic is one way and you cannot enter! |                |                     |
| 3- You have to turn right or go straight!                              |                |                     |
| 4- You can pass only if you are a personnel!                           |                |                     |
| 5- If you see this sign you have to stop!                              |                |                     |
| 6- You might see this sign in a neighborhood with families!            |                |                     |
| 7- This sign can be seen around a hospital!                            |                |                     |
| 8- You have to be careful and wait for pedestrians!                    |                |                     |
| 9- You have to slow down if you see this sign!                         |                |                     |
| 10- This sign is related to parking hours!                             |                |                     |
| 11- You might see this sign around a train station!                    |                |                     |
| 12- You will be in trouble if you enter with your truck!               |                |                     |

## Answer Key:

- 1. #2
- 2. #11
- 3. #1
- 4. #12
- 5. #9
- 6. #3
- 7. #8
- 8. #4
- 9. #10
- 10.#5
- 11.#7
- 12.#6