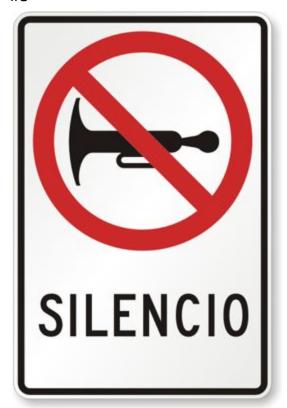

## **Scavenger Hunt Worksheet**

☐ Read the clues and find the signs. Use your Google Translate app to translate the sign pictures and write down the translations.

| Clue                                                                   | Sign<br>number | Machine Translation |
|------------------------------------------------------------------------|----------------|---------------------|
| 1- This sign can be seen around a construction zone!                   |                |                     |
| 2- You see this sign when the traffic is one way and you cannot enter! |                |                     |
| 3- You have to turn right or go straight!                              |                |                     |
| 4- You can pass only if you are a personnel!                           |                |                     |
| 5- If you see this sign you have to stop!                              |                |                     |
| 6- You might see this sign in a neighborhood with families!            |                |                     |
| 7- This sign can be seen around a hospital!                            |                |                     |
| 8- You have to be careful and wait for pedestrians!                    |                |                     |
| 9- You have to slow down if you see this sign!                         |                |                     |
| 10- This sign is related to parking hours!                             |                |                     |
| 11- You might see this sign around a train station!                    |                |                     |
| 12- You will be in trouble if you enter with your truck!               |                |                     |

## Answer Key:

- 1. #2
- 2. #11
- 3. #1
- 4. #12
- 5. #9
- 6. #3
- 7. #8
- 8. #4
- 9. #10
- 10.#5
- 11.#7
- 12.#6