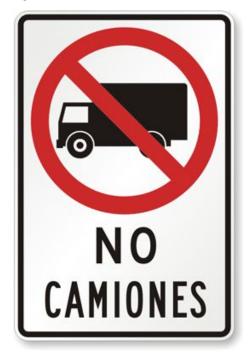

## **Scavenger Hunt Worksheet**

☐ Read the clues and find the signs. Use your Google Translate app to translate the sign pictures and write down the translations.

| Clue                                                                   | Sign<br>number | Machine Translation |
|------------------------------------------------------------------------|----------------|---------------------|
| 1- This sign can be seen around a construction zone!                   |                |                     |
| 2- You see this sign when the traffic is one way and you cannot enter! |                |                     |
| 3- You have to turn right or go straight!                              |                |                     |
| 4- You can pass only if you are a personnel!                           |                |                     |
| 5- If you see this sign you have to stop!                              |                |                     |
| 6- You might see this sign in a neighborhood with families!            |                |                     |
| 7- This sign can be seen around a hospital!                            |                |                     |
| 8- You have to be careful and wait for pedestrians!                    |                |                     |
| 9- You have to slow down if you see this sign!                         |                |                     |
| 10- This sign is related to parking hours!                             |                |                     |
| 11- You might see this sign around a train station!                    |                |                     |
| 12- You will be in trouble if you enter with your truck!               |                |                     |

## Answer Key:

- 1. #2
- 2. #11
- 3. #1
- 4. #12
- 5. #9
- 6. #3
- 7. #8
- 8. #4
- 9. #10
- 10.#5
- 11.#7
- 12.#6